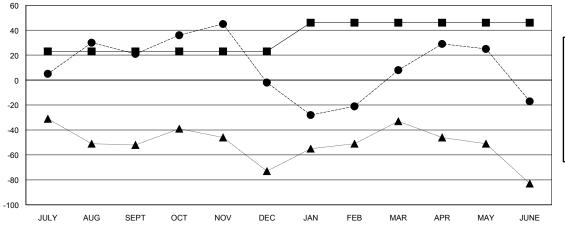

## GOALS AND ACTUAL MEMBERS CUMULATIVE

| -■- MEMBER GROWTH NET GOAL        |  |
|-----------------------------------|--|
| - ● - MEMBER GROWTH ACTUAL        |  |
| - ▲ - LAST YEAR MEMBERSHIP ACTUAL |  |
|                                   |  |
|                                   |  |
|                                   |  |