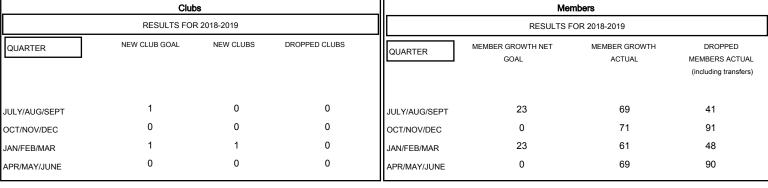

## MONTHLY MEMBERSHIP PROGRESS REPORT

## District 20 K1

Results as of: 06/30/2019

# GMT: MAHESH CHITNIS LOCATION NEW YORK GMT CA Clubs Members



## GOALS AND ACTUAL NEW CLUBS CUMULATIVE



## GOALS AND ACTUAL MEMBERS CUMULATIVE



| -■- MEMBER GROWTH NET GOAL        |  |
|-----------------------------------|--|
| - ● - MEMBER GROWTH ACTUAL        |  |
| - ▲ - LAST YEAR MEMBERSHIP ACTUAL |  |
|                                   |  |
|                                   |  |
|                                   |  |

| DROPPED CLUBS: 0 |     |
|------------------|-----|
| DROPPED MEMBERS  |     |
| DECEASED         | 15  |
| CLUB CANCELLED   | 0   |
| OTHER            | 255 |
| TOTAL            | 270 |

| 54 CLUBS OF 81 ADDED 1 OR MORE |  |
|--------------------------------|--|
| NEW MEMBERS                    |  |
|                                |  |
|                                |  |

|                           | TOTAL FA |
|-